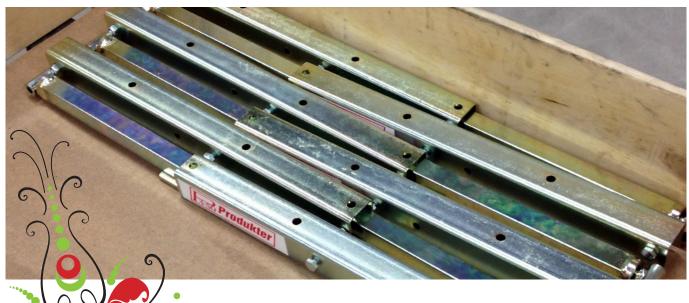

Formwork braces are fastened using ground spikes, and after use the braces are folded away and take up very little storage space.

Saving time means saving labour, something Pa-So is happy to help you with.

## Pa-So Formwork braces, part no. 78

Height 600 mm Width 650 mm Weight 4.5 kg