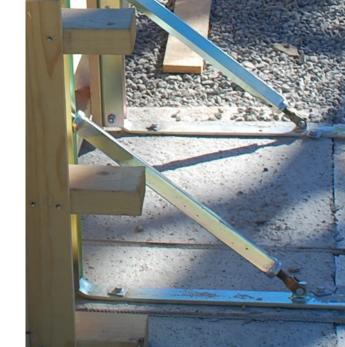

## Formwork braces

Pa-So formwork braces make low-rise forming and edge beam support easy where wooden braces are used today. Our formwork braces let you adjust the shuttering before the pour, and even during the pour should the shuttering move.

Formwork braces are fastened using ground spikes, and after use the braces are folded away and take up very little storage space.

Saving time means saving labour, something Pa-So is happy to help you with.

## Pa-So Formwork braces, part no. 78

Height 600 mm Width 650 mm Weight 4.5 kg