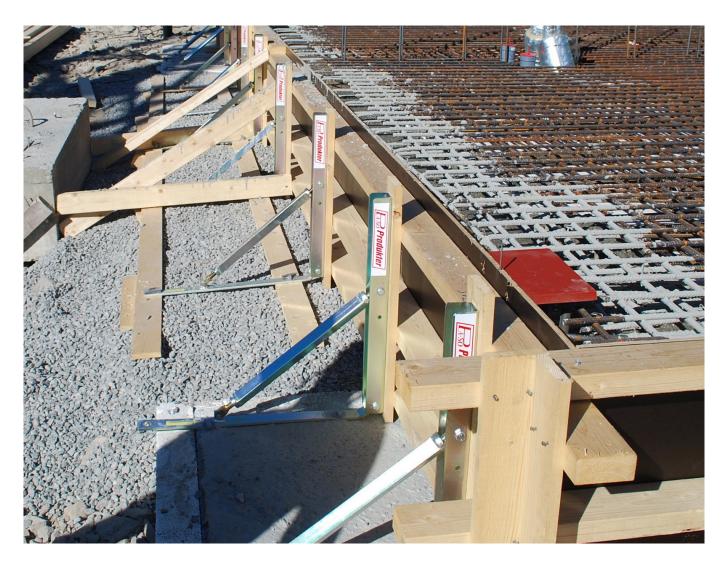

## Formwork braces

Pa-So formwork braces make low-rise forming and edge beam support easy where wooden braces are used today. Our formwork braces let you adjust the shuttering before the pour, and even during the pour should the shuttering move.

Formwork braces are fastened using ground spikes, and after use the braces are folded away and take up very little storage space.

Saving time means saving labour, something Pa-So is happy to help you with.